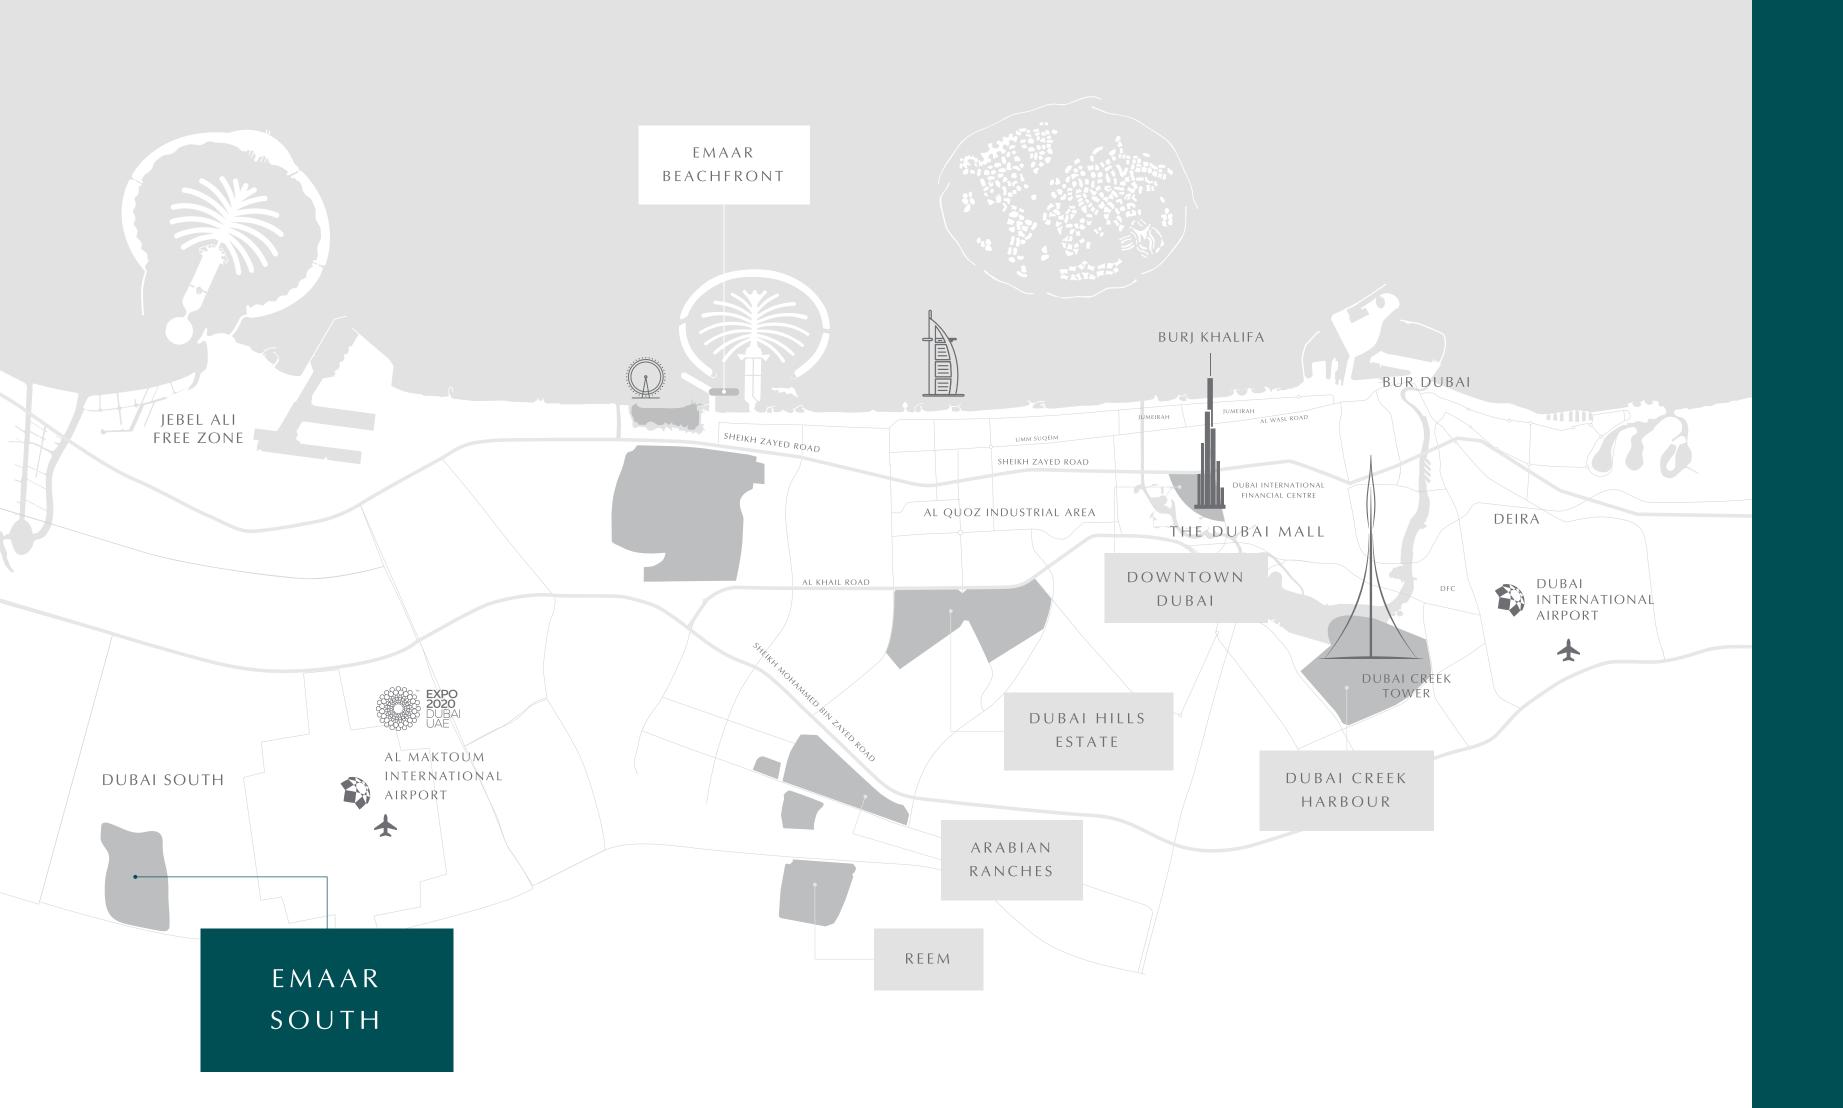

#### IDEAL LOCATION

Situated alongside the Main Boulevard, Expo Golf Villas

2 are positioned away from the bustle of the city yet

moments from the city's leading hubs.

FROM
EXPO 2020

NEARBY 18-HOLE
CHAMPIONSHIP
GOLF COURSE

7 MINUTES FROM
AL MAKTOUM
INT'L AIRPORT

A CENTRAL HUB

### AL MAKTOUM INTERNATIONAL AIRPORT

Al Maktoum International Airport is a global hub in the making. Located a mere 8 hours flight time for two-thirds of the world's population, it benefits from Dubai's hassle-free visa system.