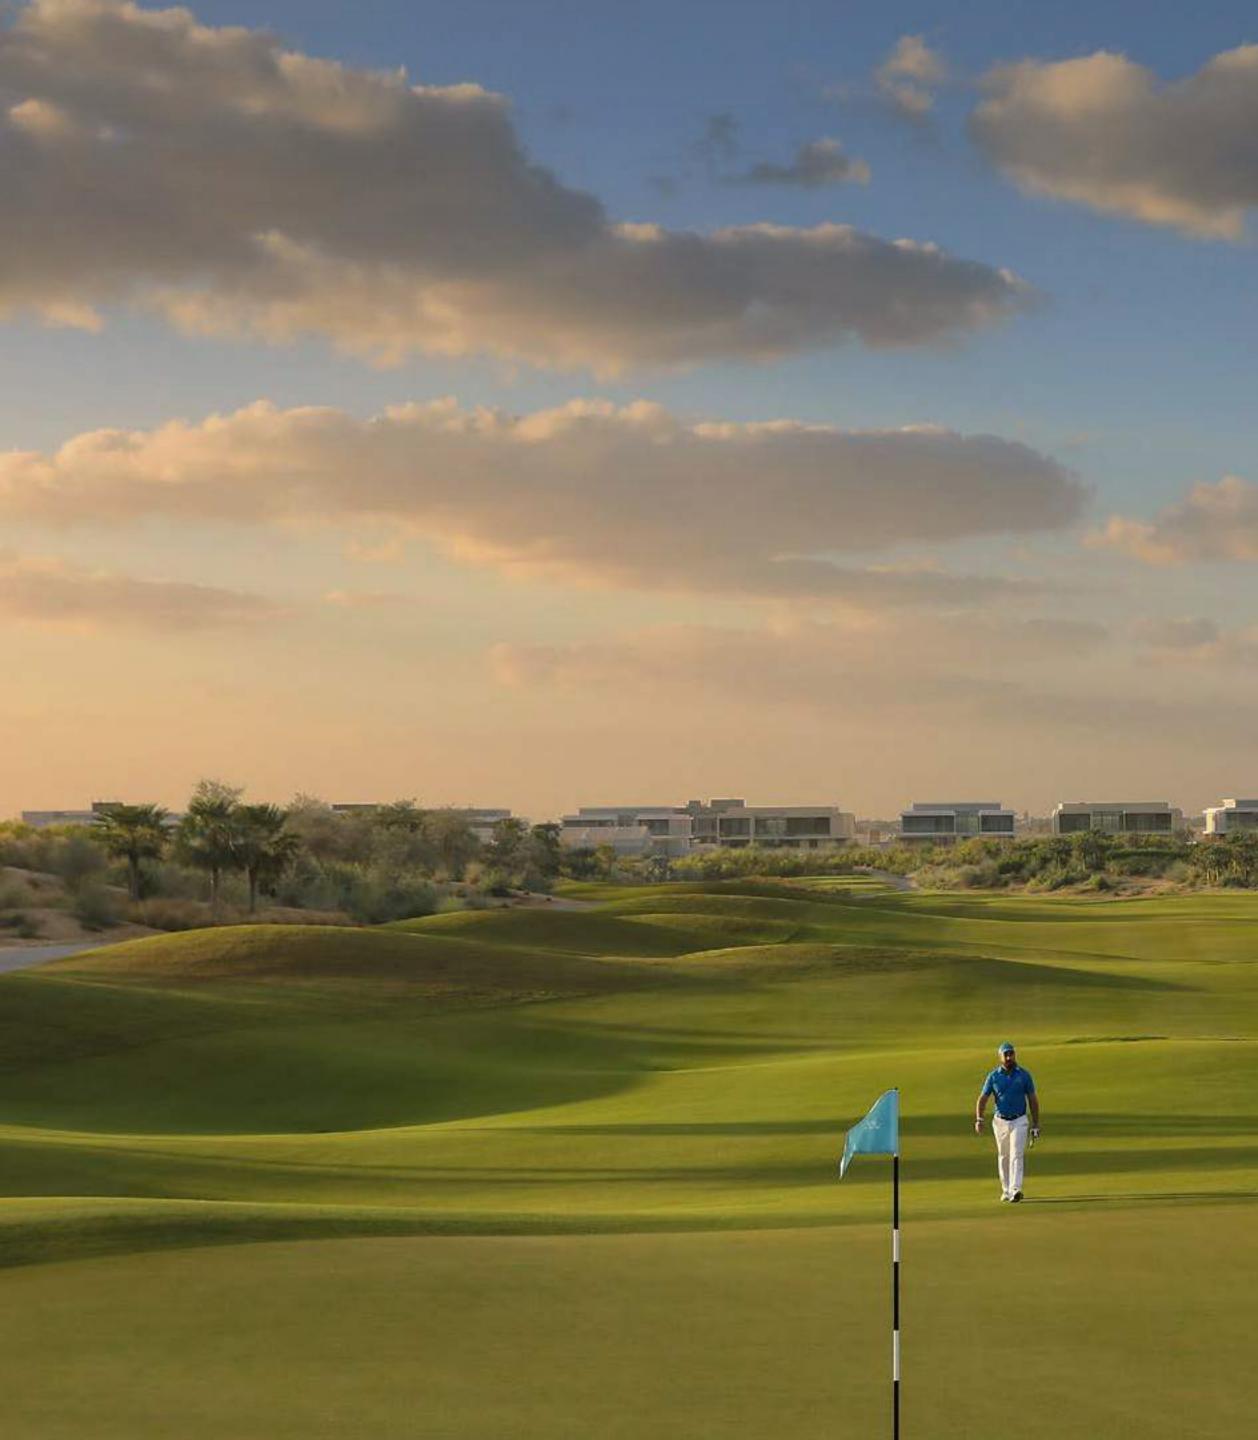

### YOUR GREATEST ROUND OF GOLF, AT YOUR DOORSTEP

Dubai Hills Golf Club encompasses 1.2 milion sqm of meticulously manicured fairways (the size of 63 football fields). Set against the backdrop of Burj Khalifa and Downtown Dubai, with a glorious outward nine, the fully-functional gof course is bound to inspire your peak performance.

| DESIGNED BY                           | OPERATED                                 | A HOST OF |
|---------------------------------------|------------------------------------------|-----------|
| EUROPEAN GOLF                         | BY TROON                                 | DINING    |
| DESIGN                                | GOLF                                     | OPTIONS   |
| 83<br>STRATEGICALLY<br>PLACED BUNKERS | GOLF ACADEMY<br>& PRACTICE<br>FACILITIES |           |