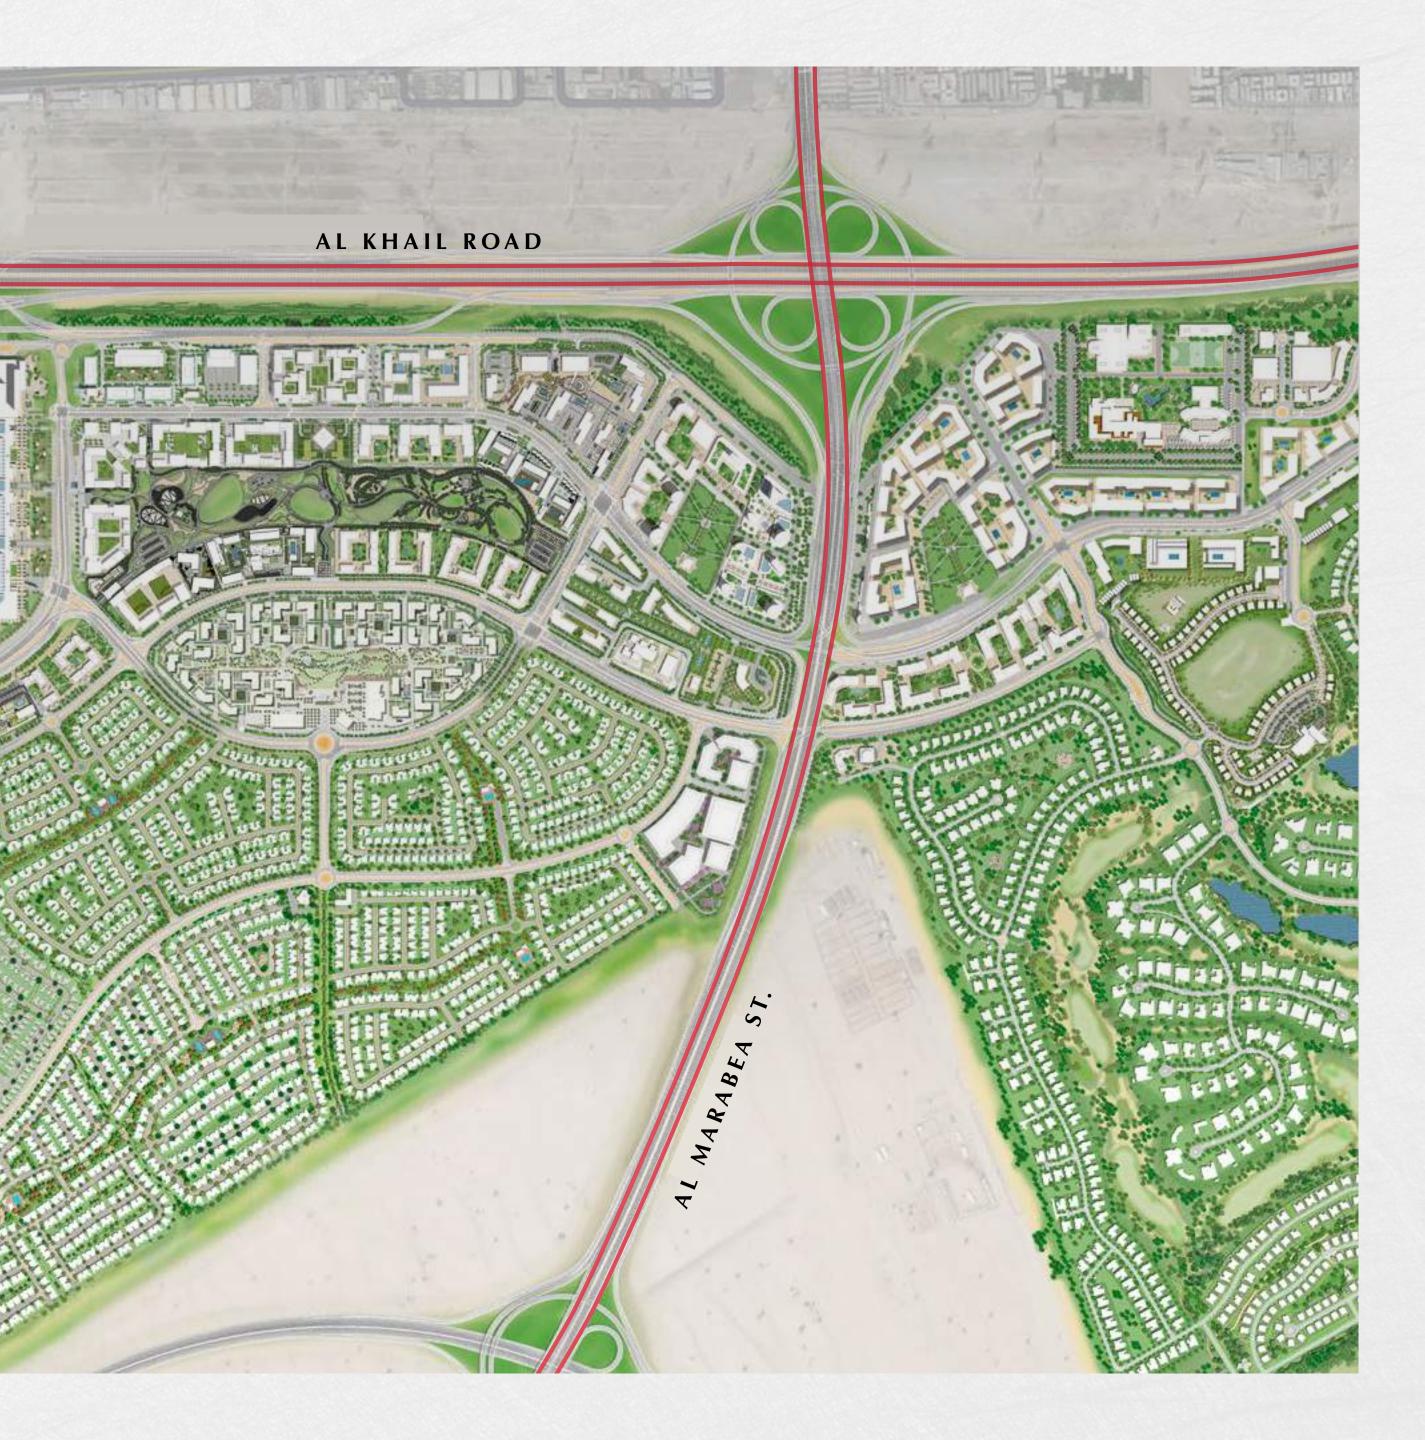

### PERFECTLY CONNECTED

The construction of new bridges and roads leading to Dubai Hills Park is on track by the RTA in coordination with Emaar Properties.

EASY ACCESS TO AL KHAIL ROAD

EASY ACCESS TO AL MARABEA ST.

2 PROPOSED METRO LINES