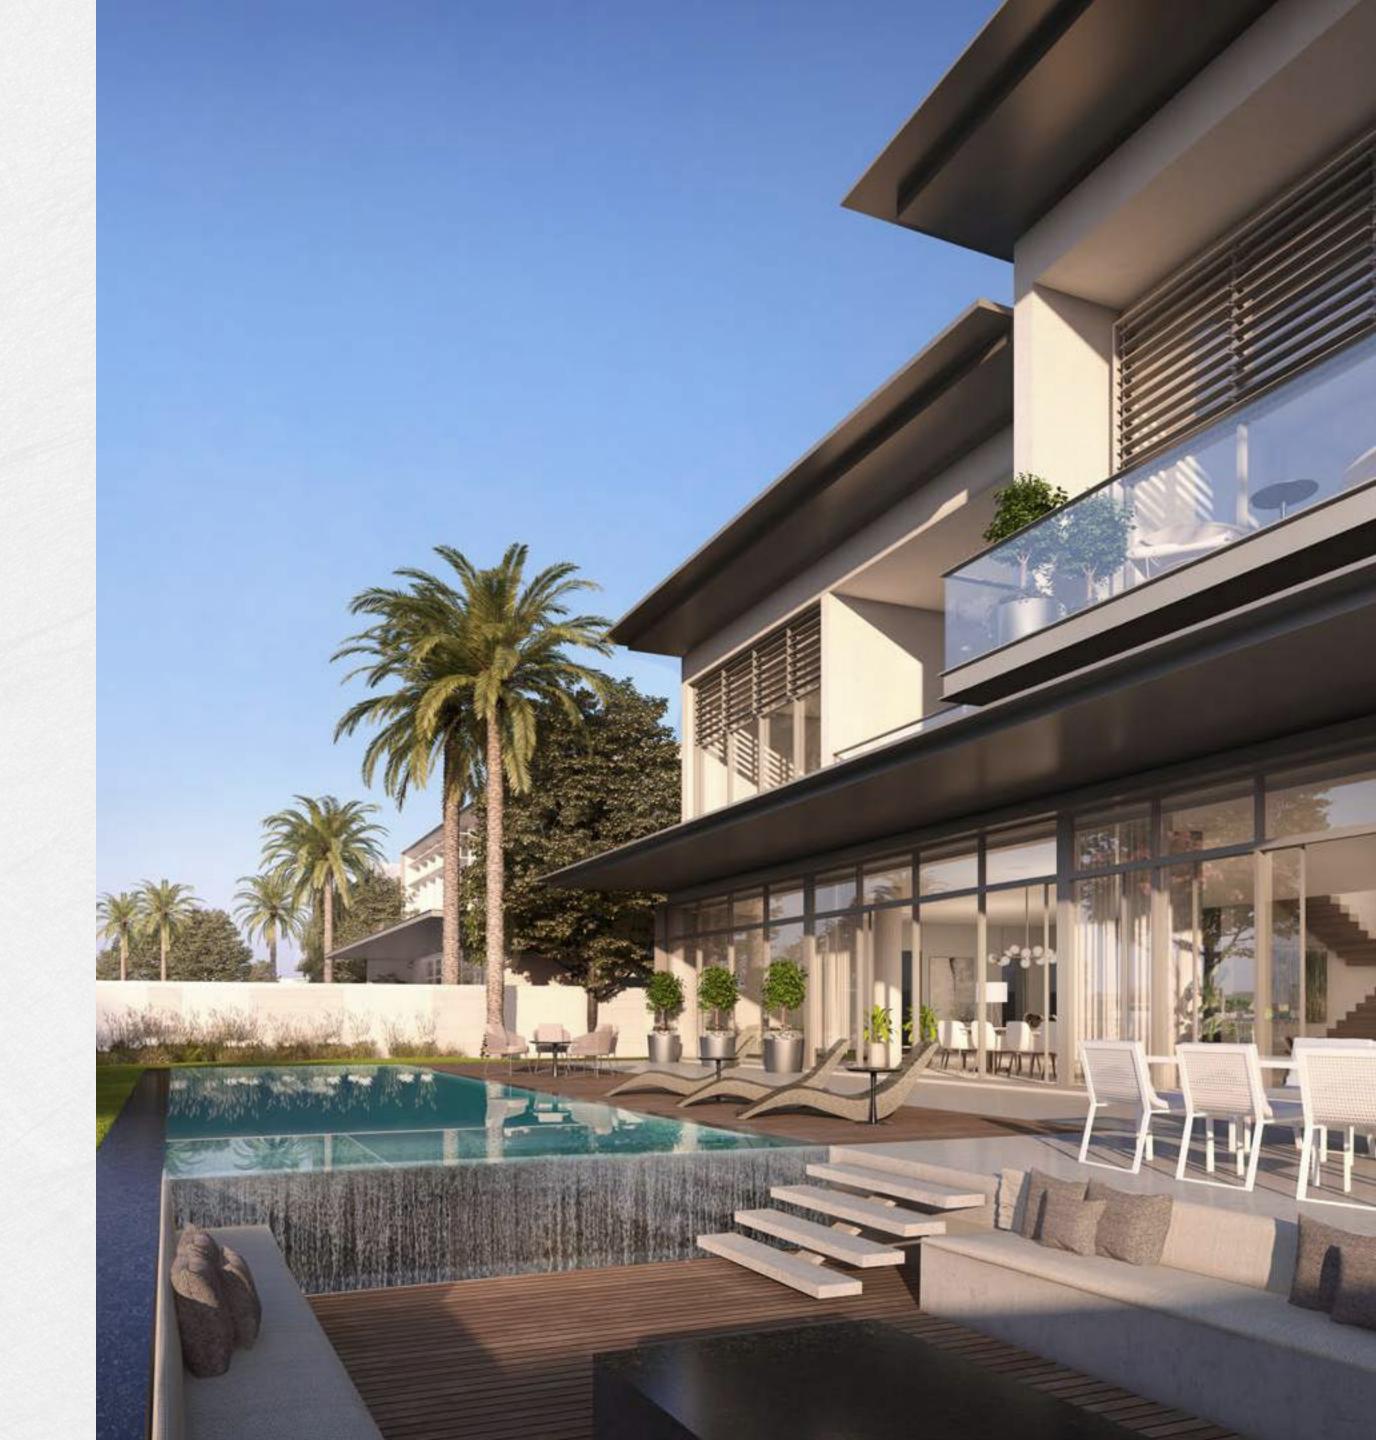

### LUXURIOUS AESTHETICS MEETS WHOLESOME FAMILY LIVING

Golf Place II will offer a selection of 4, 5 and 6 bedroom luxury residences in 3 architectural styles catering to different palates.

Each villa boasts a generous private terrace and floor-to-ceiling windows that usher in all the shades of green into your home.

### CONTEMPORARY STYLE

Where excellent proportions, clever use of panoramic windows and exquisite architectural details unite to create a strong contemporary identity.

### MODERN STYLE

Where the simplicity of modern architecture blends with sleek façade details and large sliding windows, creating an effortless flow between the indoor living and outdoor areas.

13

### ELEGANT STYLE

A modern villa that boasts clean lines and expansive windows tied together with strikingly bold features and material palette.

SID