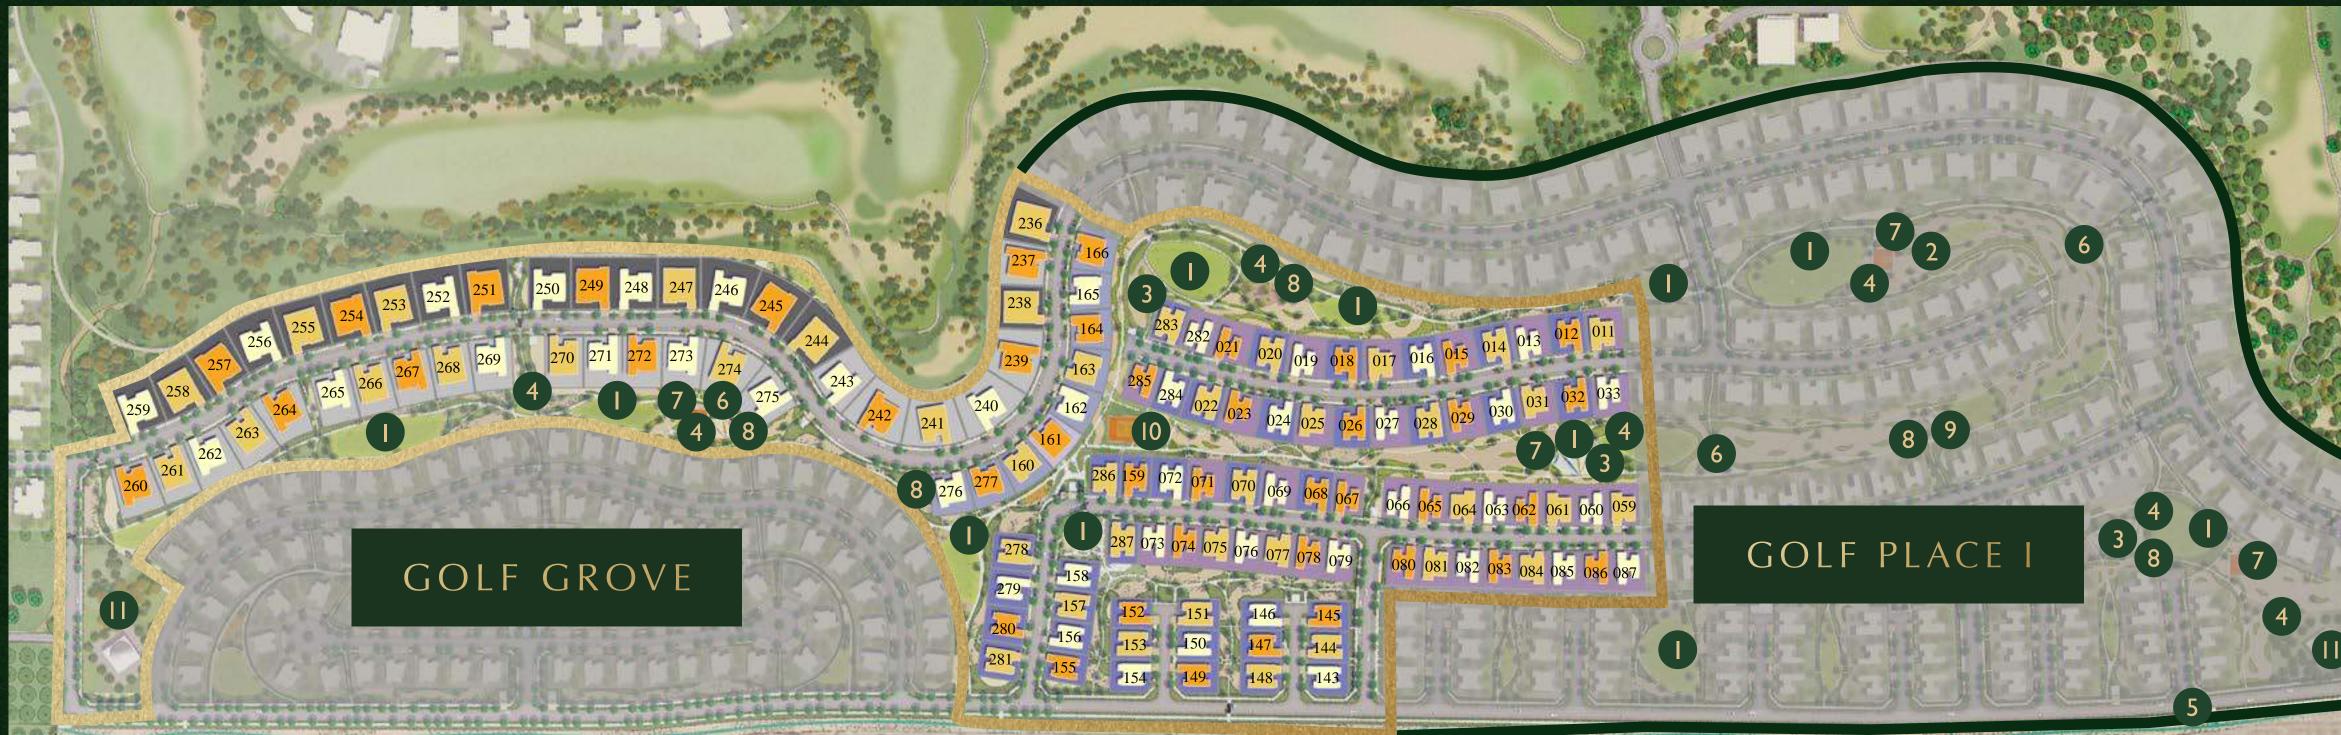

### UNPARALLELED SURROUNDINGS. UNMATCHED LIFESTYLE.

The overwhelming success of Phase I paved the way to Golf Place II – a distinguished new villa collection set amidst a truly breathtaking landscape. Find yourself amongst the lush fairways overlooking the majestic golf course and elevate your lifestyle with everyday luxury.

4, 5 AND 6- BEDROOM VILLAS

A BROAD RANGE OF PLOT SIZES

CLOSE PROXIMITY TO **18-HOLE CHAMPIONSHIP** GOLF COURSE

3 ARCHITECTURAL FAÇADE STYLES TO SELECT FROM

### LUXURIOUS AESTHETICS MEETS WHOLESOME FAMILY LIVING

Golf Place II will offer a selection of 4, 5 and 6 bedroom luxury residences in 3 architectural styles catering to different palates.

Each villa boasts a generous private terrace and floor-to-ceiling windows that usher in all the shades of green into your home.

#### GOLF PLACE II

10 TENNIS COURT II MOSQUE