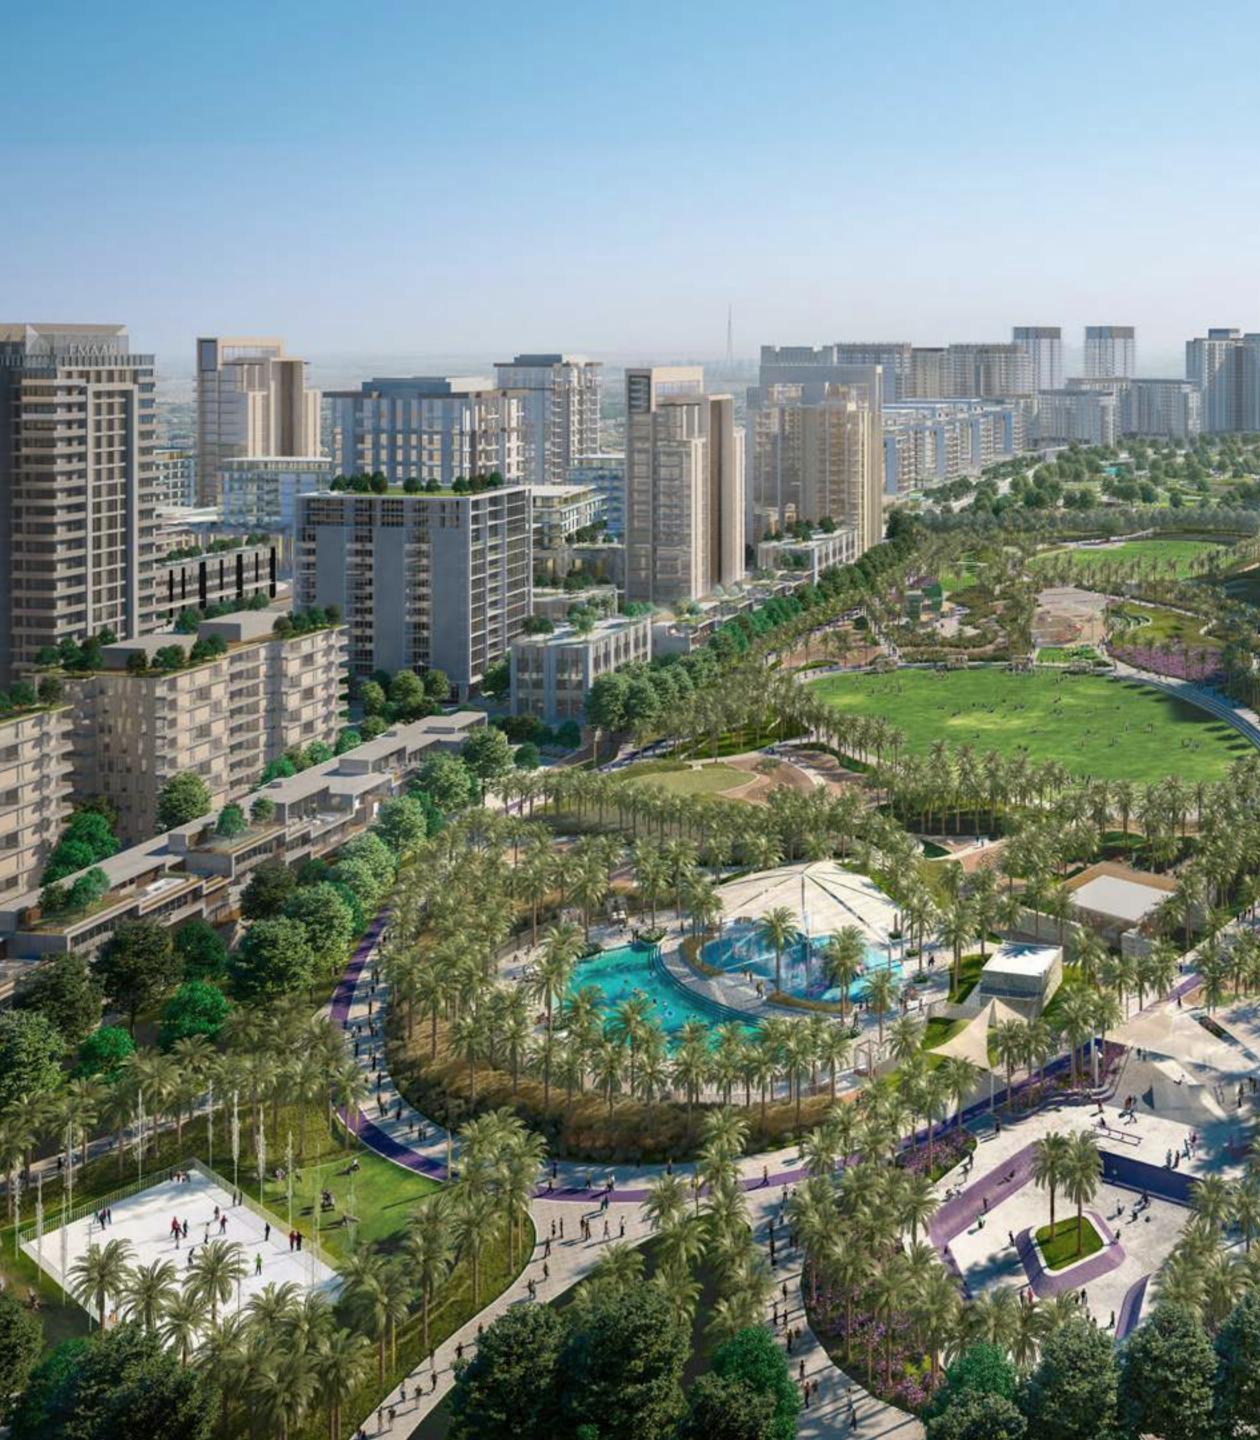

#### DUBAI HILLS PARK

### YOUR NEW URBAN HEAVEN

Spanning an impressive 180,000 sqm, Dubai Hills Park is the largest residential community park in Dubai packed with 19 exhilarating activities for you and your loved ones. These include:

2.5 KM JOGGING TRACK

CAFÉ PAVILION

URBAN BEACH & SPLASH PARK

WEEKEND MARKETS

SKATE & BOUNCE PARK

DOG PARK