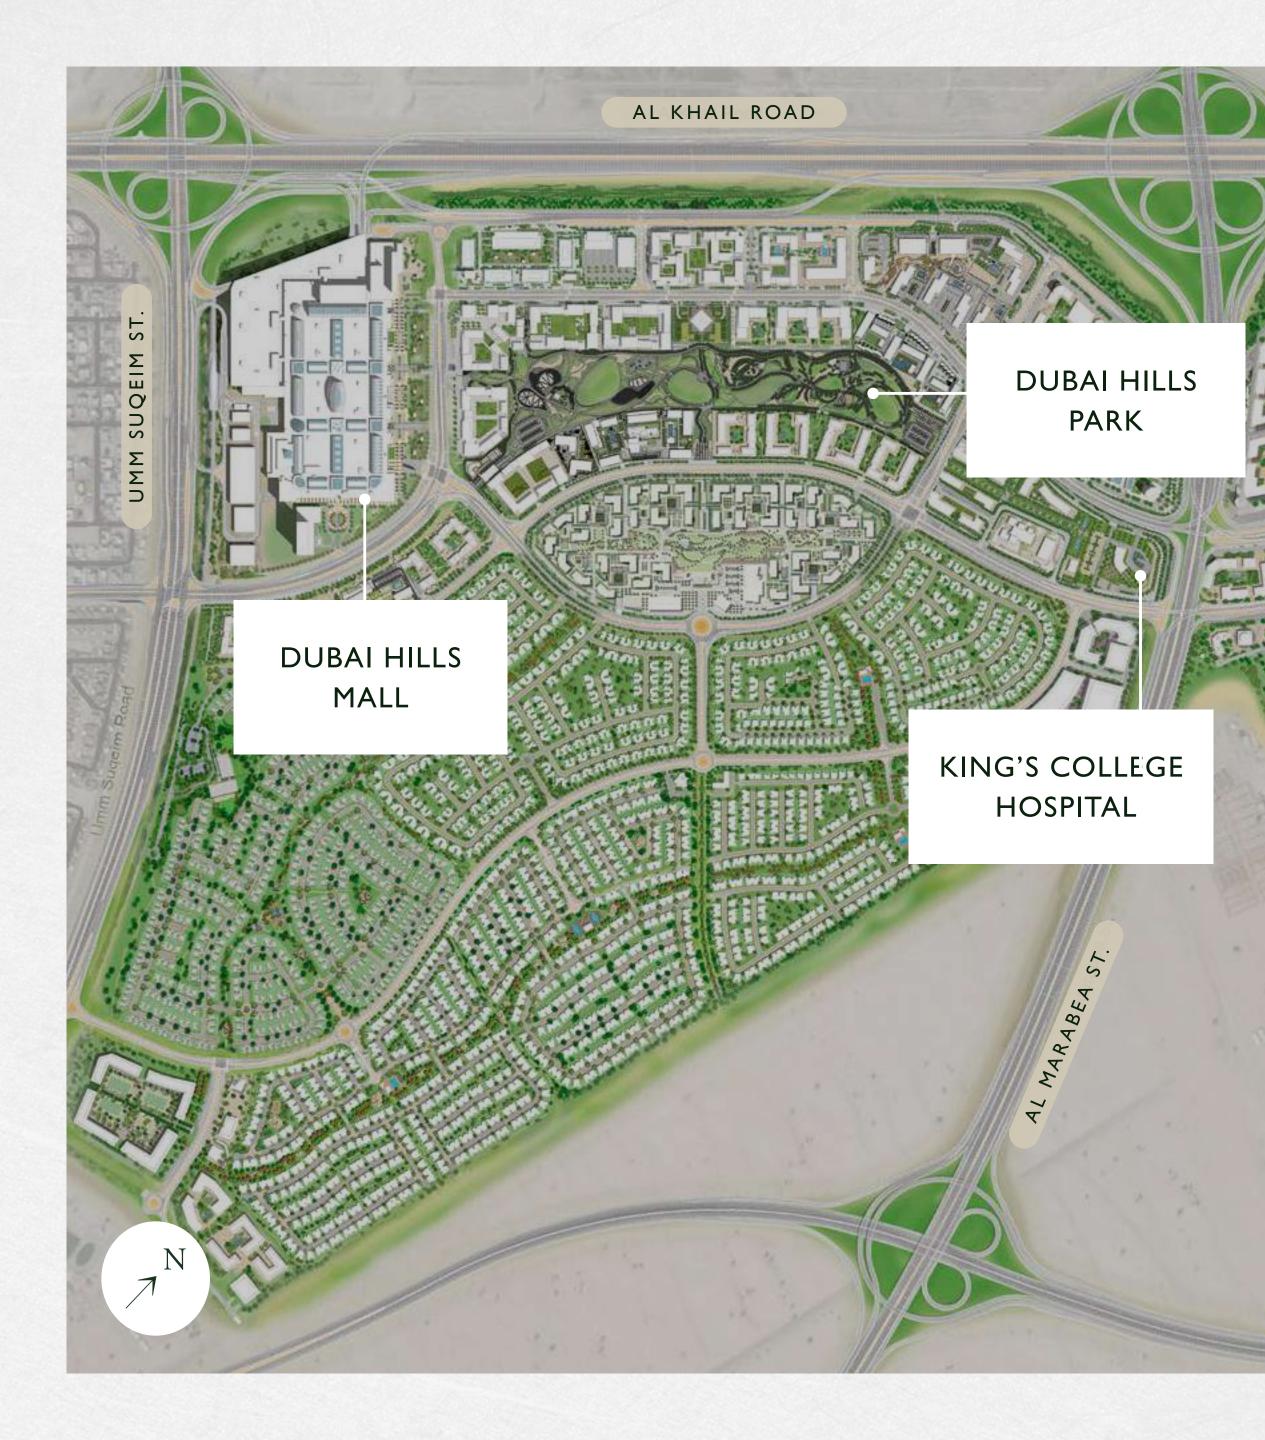

### IN THE CENTRE OF THE ACTION

5 MINS DRIVE TO DUBAI HILLS MALL

AL MARABEA STREET

EASY ACCESS TO

SHORT DRIVE TO DUBAI HILLS GOLF CLUB

5 MINS DRIVE TO

DUBAI HILLS PARK

20 MINUTES DRIVE TO DOWNTOWN DUBAI

25 MINUTES DRIVE TO DUBAI INTERNATIONAL AIRPORT

VIEWS

### 2 MILLION SQ FT OF RETAIL INDULGENCE

Dubai Hills Mall is a destination of endless possibilities. Ideally positioned on the crossroads of Umm Suqeim Road and Al Khail Road, and only a short drive from GOLF PLACE II, the mall grants you:

### YOUR NEW URBAN HEAVEN

Spanning an impressive 180,000 sqm, Dubai Hills Park is the largest residential community park in Dubai packed with 19 exhilarating activities for you and your loved ones. These include: