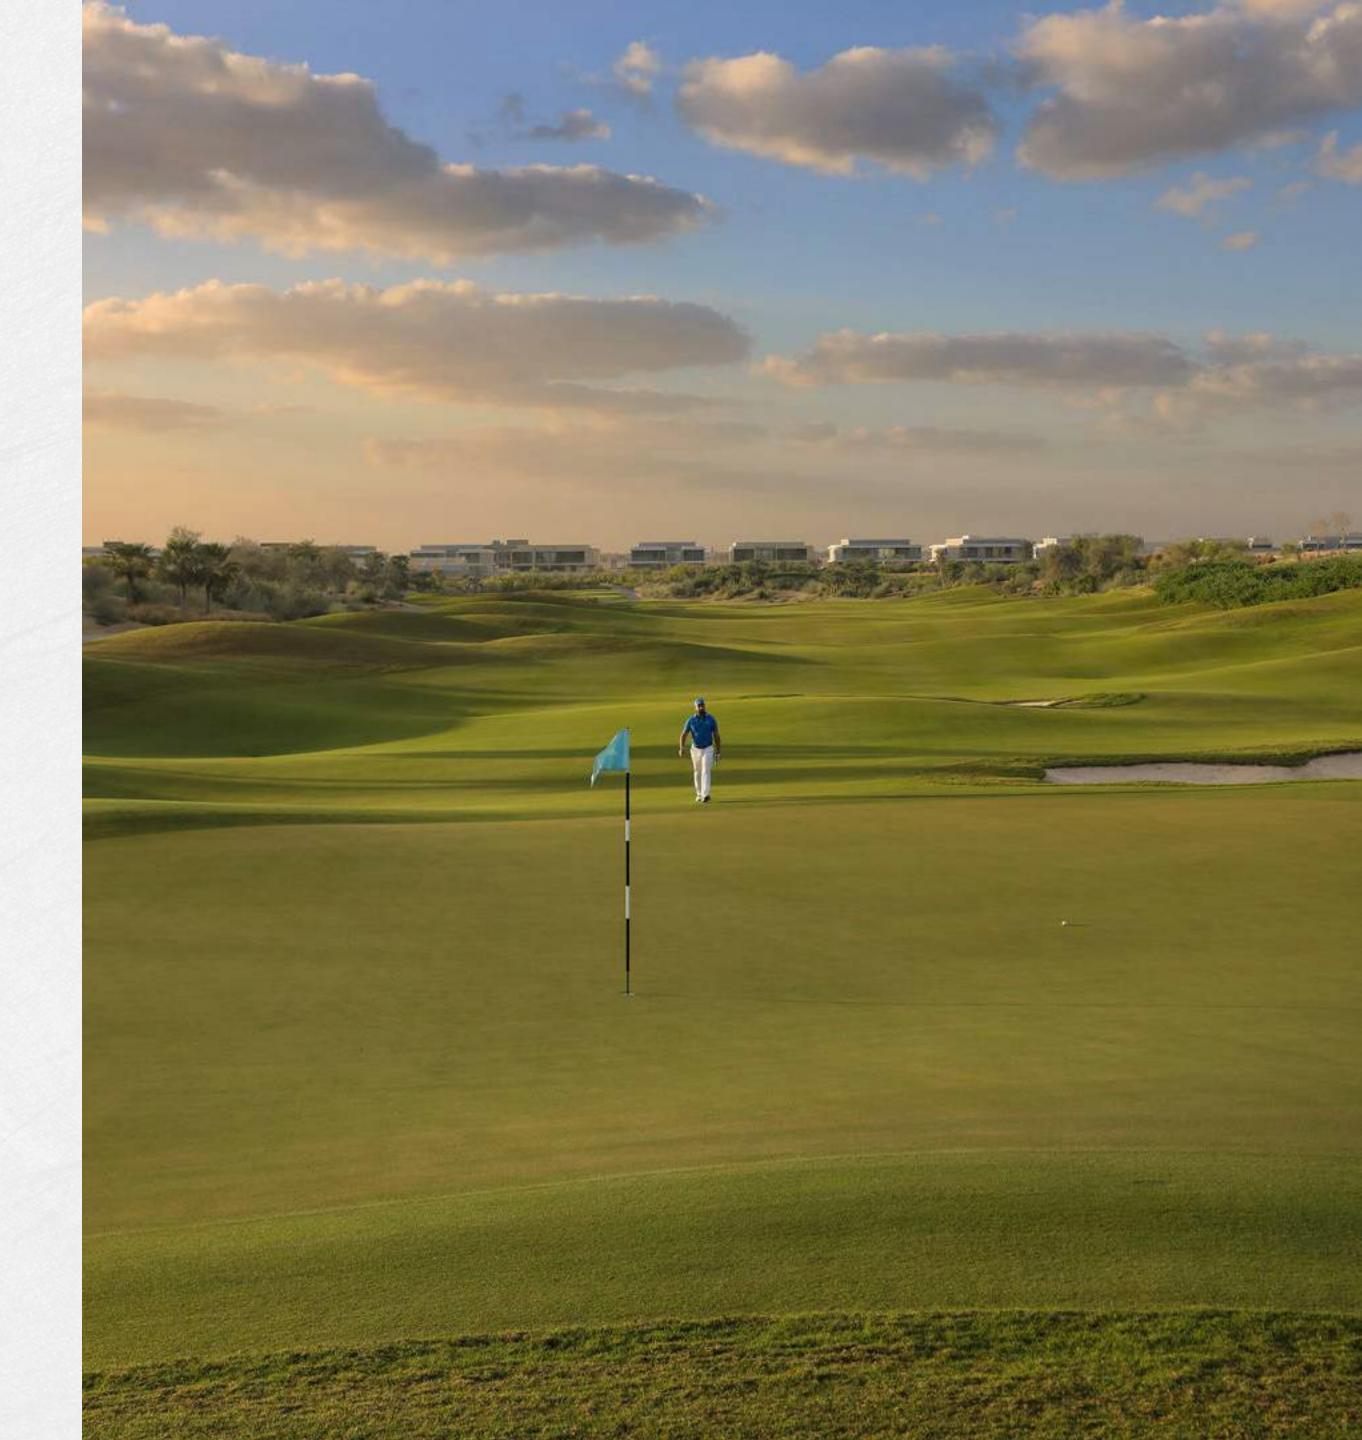

### YOUR GREATEST ROUND OF GOLF, AT YOUR DOORSTEP

Dubai Hills Golf Club encompasses 1.2 milion sqm of meticulously manicured fairways (the size of 63 football fields). Set against the backdrop of Burj Khalifa and Downtown Dubai, with a glorious outward nine, the fully-functional gof course is bound to inspire your peak performance.

| DESIGNED BY                           | OPERATED                                 | A HOST OF |
|---------------------------------------|------------------------------------------|-----------|
| EUROPEAN GOLF                         | BY TROON                                 | DINING    |
| DESIGN                                | GOLF                                     | OPTIONS   |
| 83<br>STRATEGICALLY<br>PLACED BUNKERS | GOLF ACADEMY<br>& PRACTICE<br>FACILITIES |           |