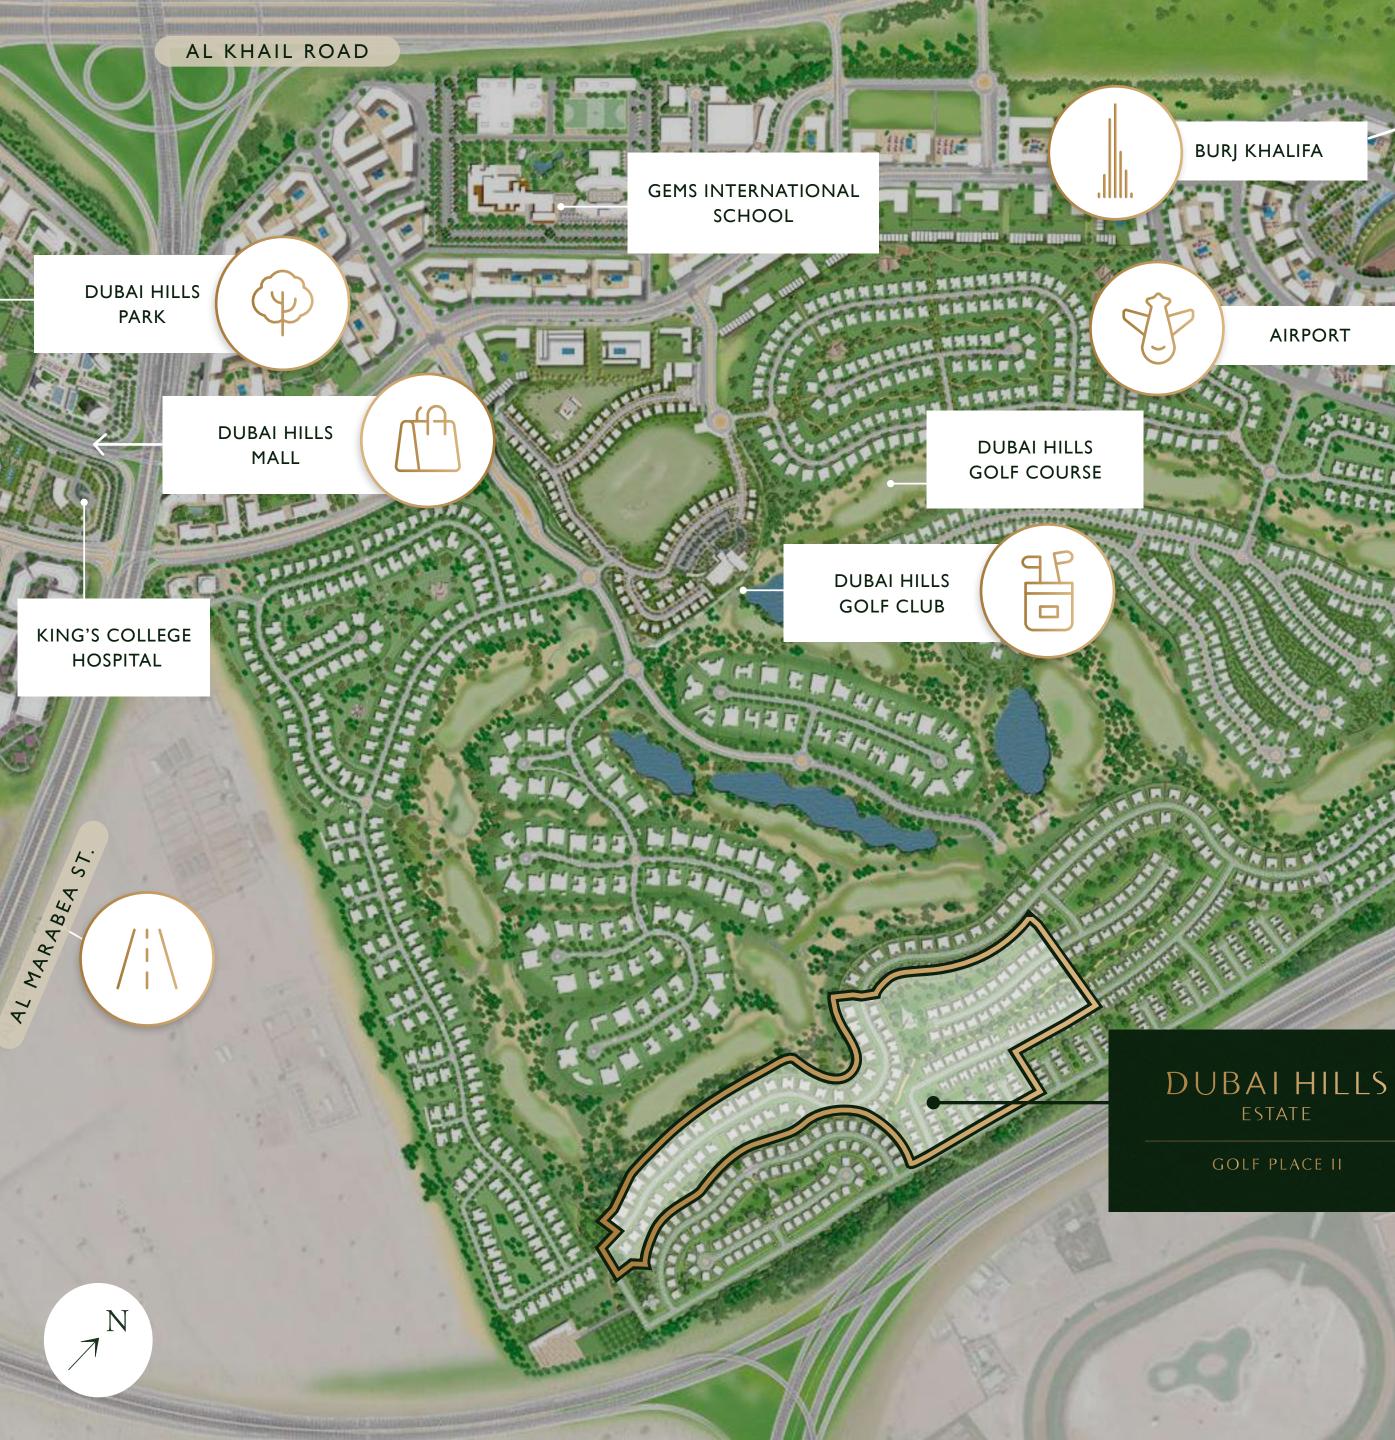

#### DUBAI HILLS ESTATE

GOLF PLACE II

ESTATE

AIRPORT

LOCATION

### IN THE CENTRE OF THE ACTION

5 MINS DRIVE TO DUBAI HILLS MALL

AL MARABEA STREET

EASY ACCESS TO

SHORT DRIVE TO DUBAI HILLS GOLF CLUB

5 MINS DRIVE TO

DUBAI HILLS PARK

20 MINUTES DRIVE TO DOWNTOWN DUBAI

25 MINUTES DRIVE TO DUBAI INTERNATIONAL AIRPORT

VIEWS

20 MINS' DRIVE TO DOWNTOWN DUBAI AND DUBAI MARINA

EASY ACCESS TO LATIFA BINT HAMDAN STREET

### PERFECTLY CONNECTED

The construction of new bridges and roads leading to Dubai Hills Park is on track by the RTA in coordination with Emaar Properties.

EASY ACCESS TO AL KHAIL ROAD

EASY ACCESS TO AL MARABEA ST.

2 PROPOSED METRO LINES