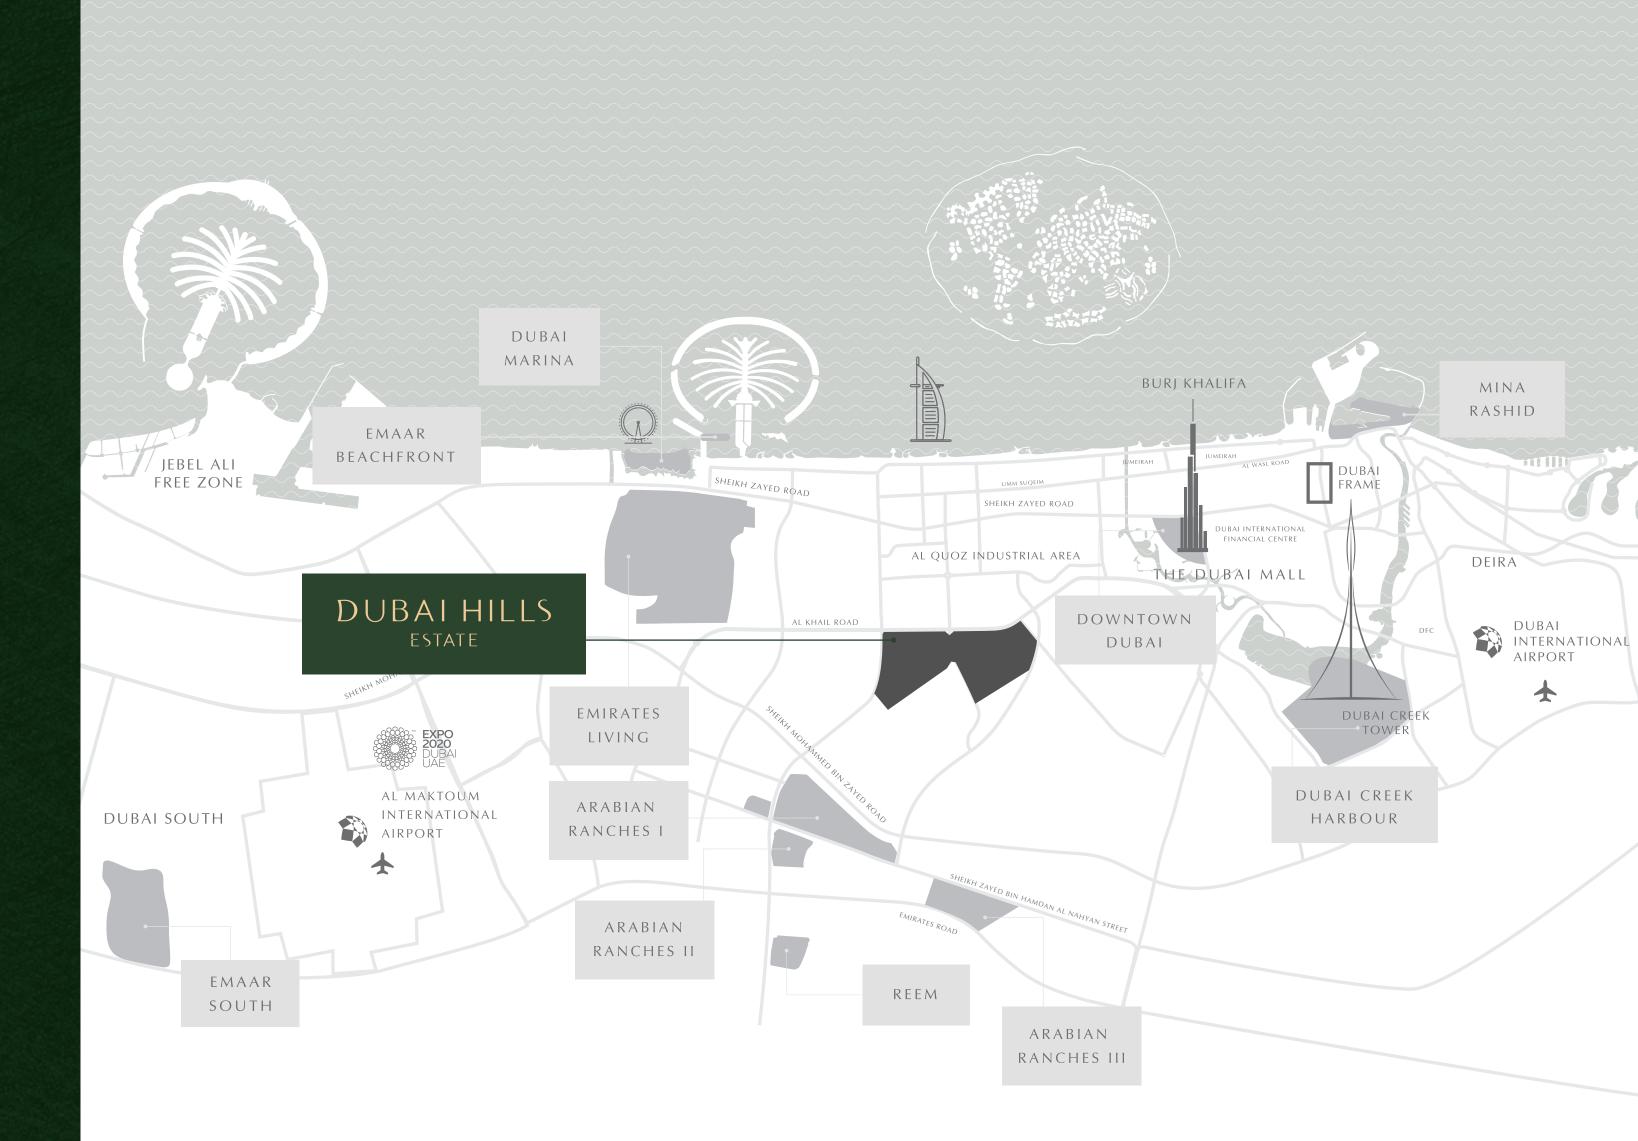

### THE GREEN HEART OF DUBAI

Ordinary has no home at Dubai Hills Estate. Surrounded by pristine fairways and lush gardens with stunning views of the Burj Khalifa, your new address is a masterfully-planned oasis.

20 MINS' DRIVE TO DOWNTOWN DUBAI AND DUBAI MARINA

EASY ACCESS TO LATIFA BINT HAMDAN STREET

#### DUBAI HILLS ESTATE