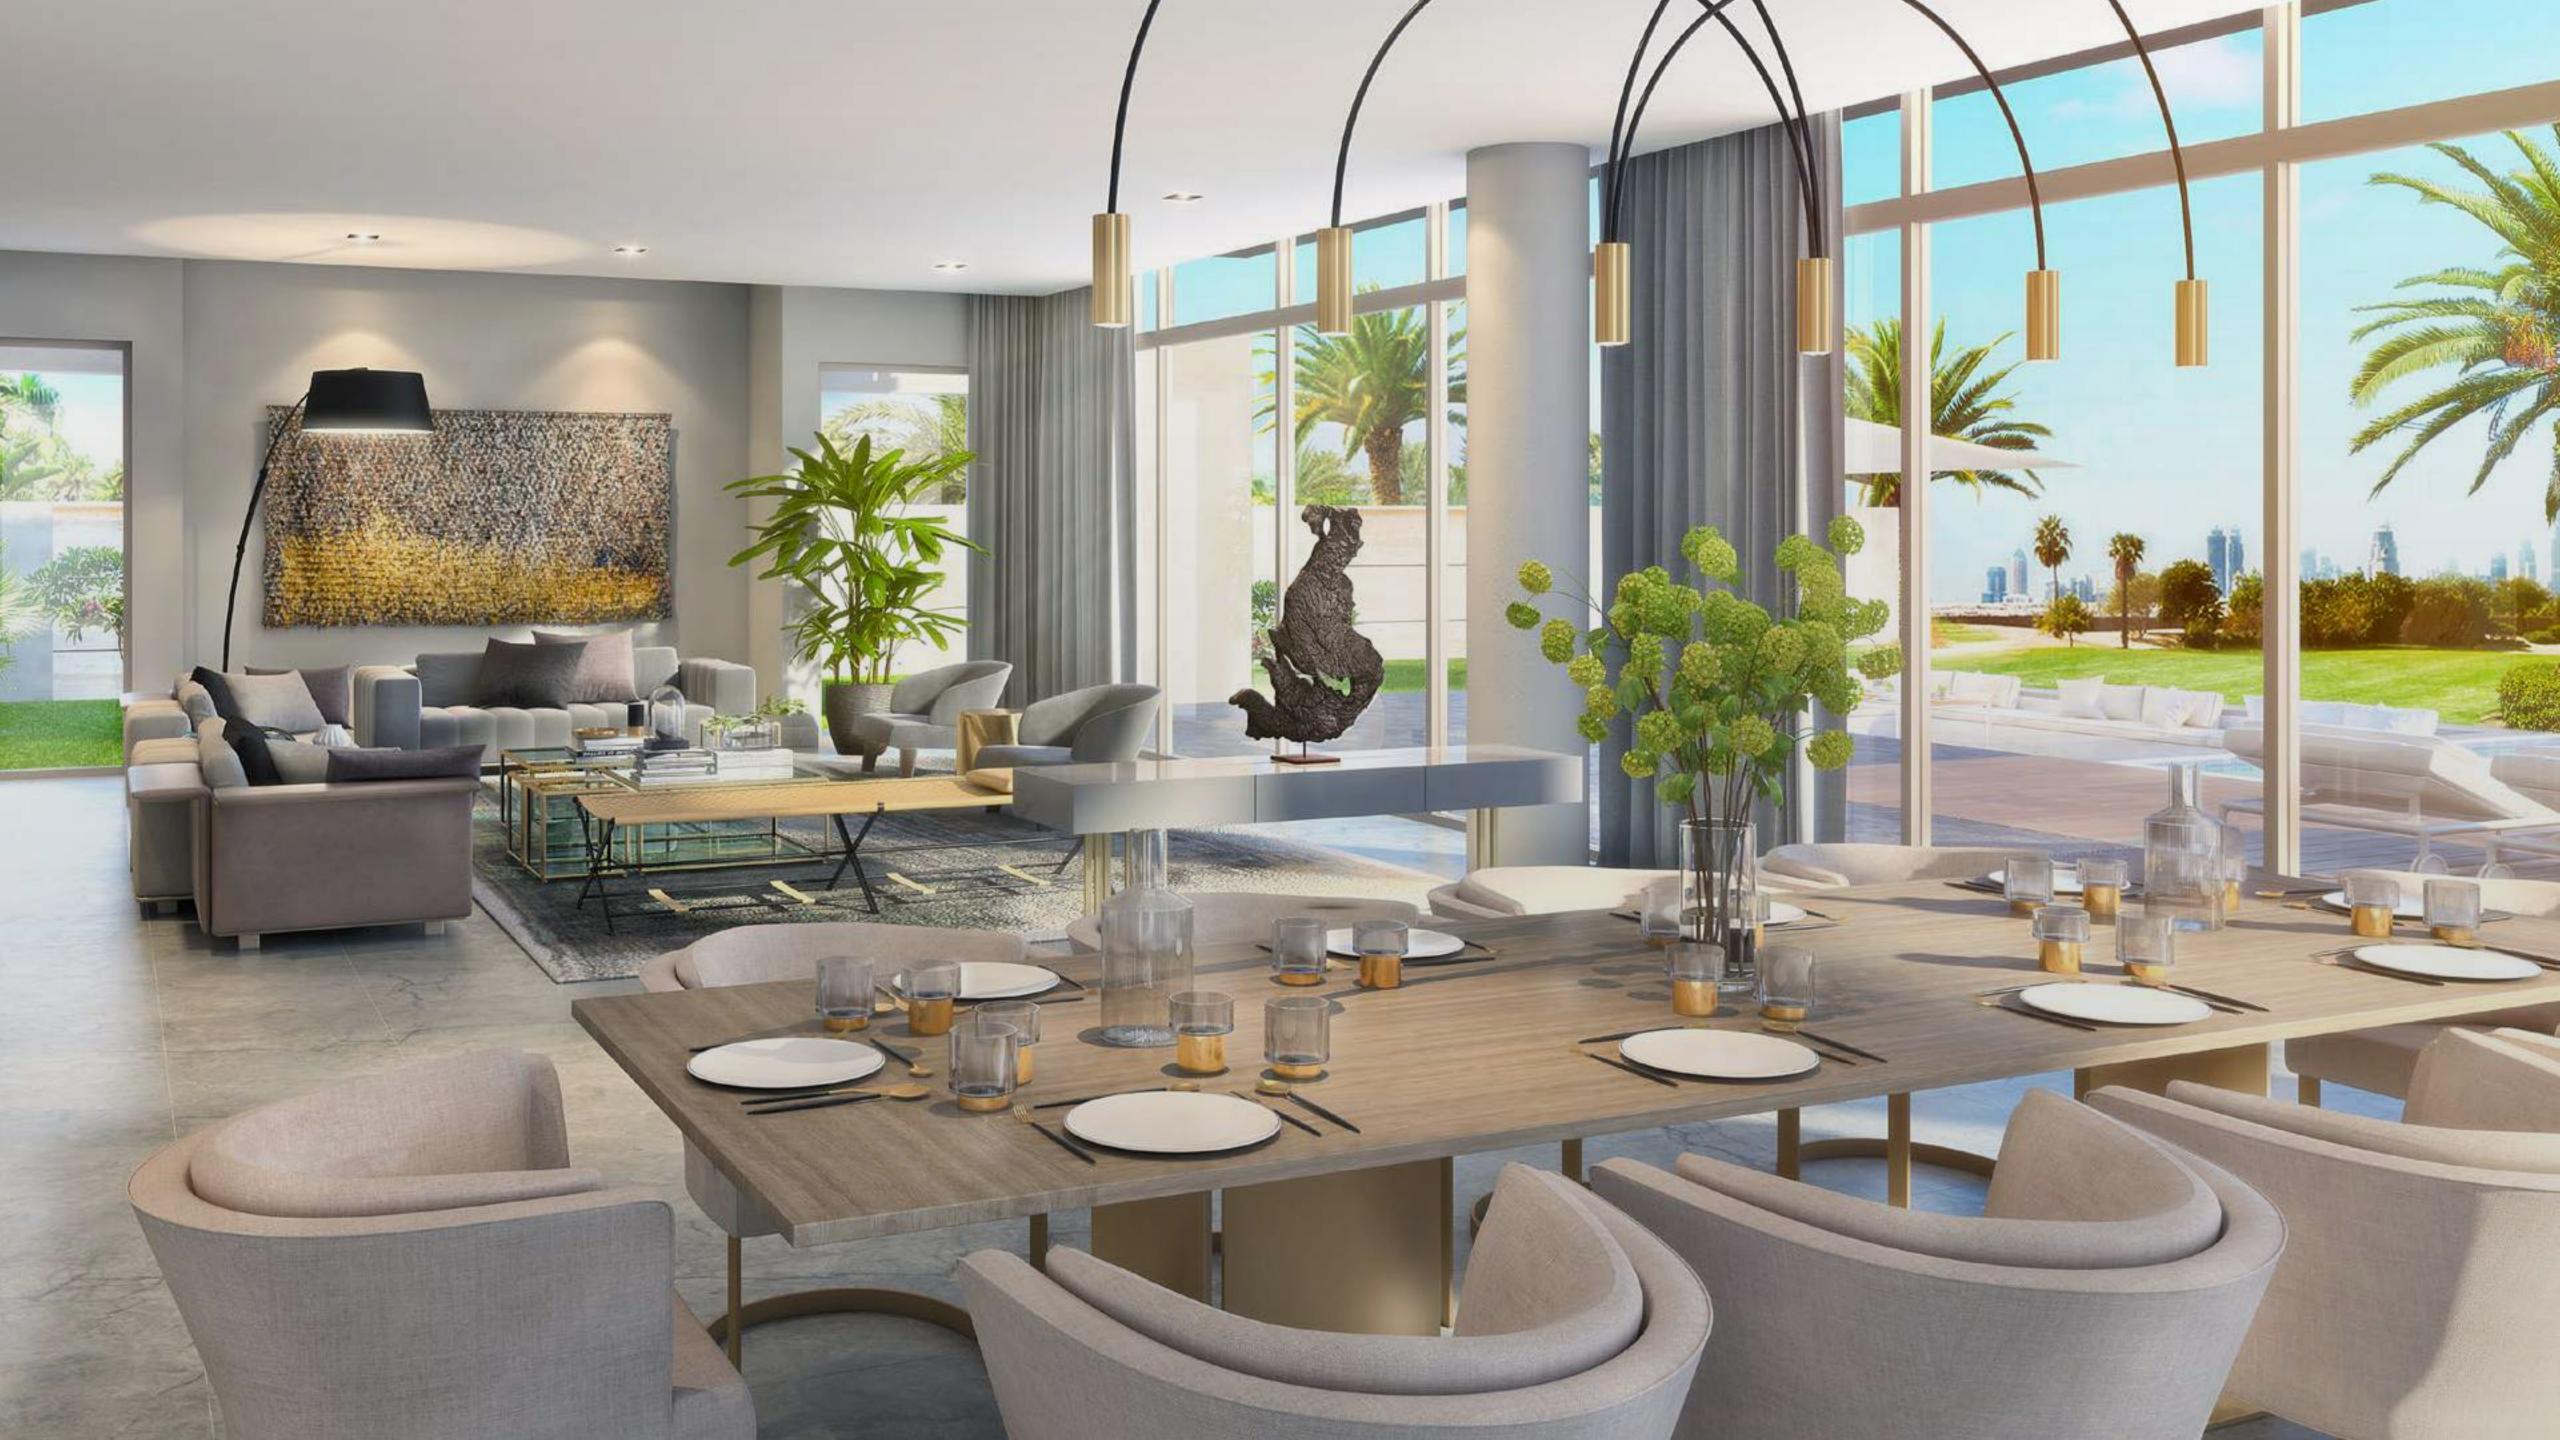

### LUXURIOUS AESTHETICS MEETS WHOLESOME FAMILY LIVING

Golf Place II will offer a selection of 4, 5 and 6 bedroom luxury residences in 3 architectural styles catering to different palates.

Each villa boasts a generous private terrace and floor-to-ceiling windows that usher in all the shades of green into your home.

### CONTEMPORARY STYLE

Where excellent proportions, clever use of panoramic windows and exquisite architectural details unite to create a strong contemporary identity.

### MODERN STYLE

Where the simplicity of modern architecture blends with sleek façade details and large sliding windows, creating an effortless flow between the indoor living and outdoor areas.

13

### ELEGANT STYLE

A modern villa that boasts clean lines and expansive windows tied together with strikingly bold features and material palette.

SID