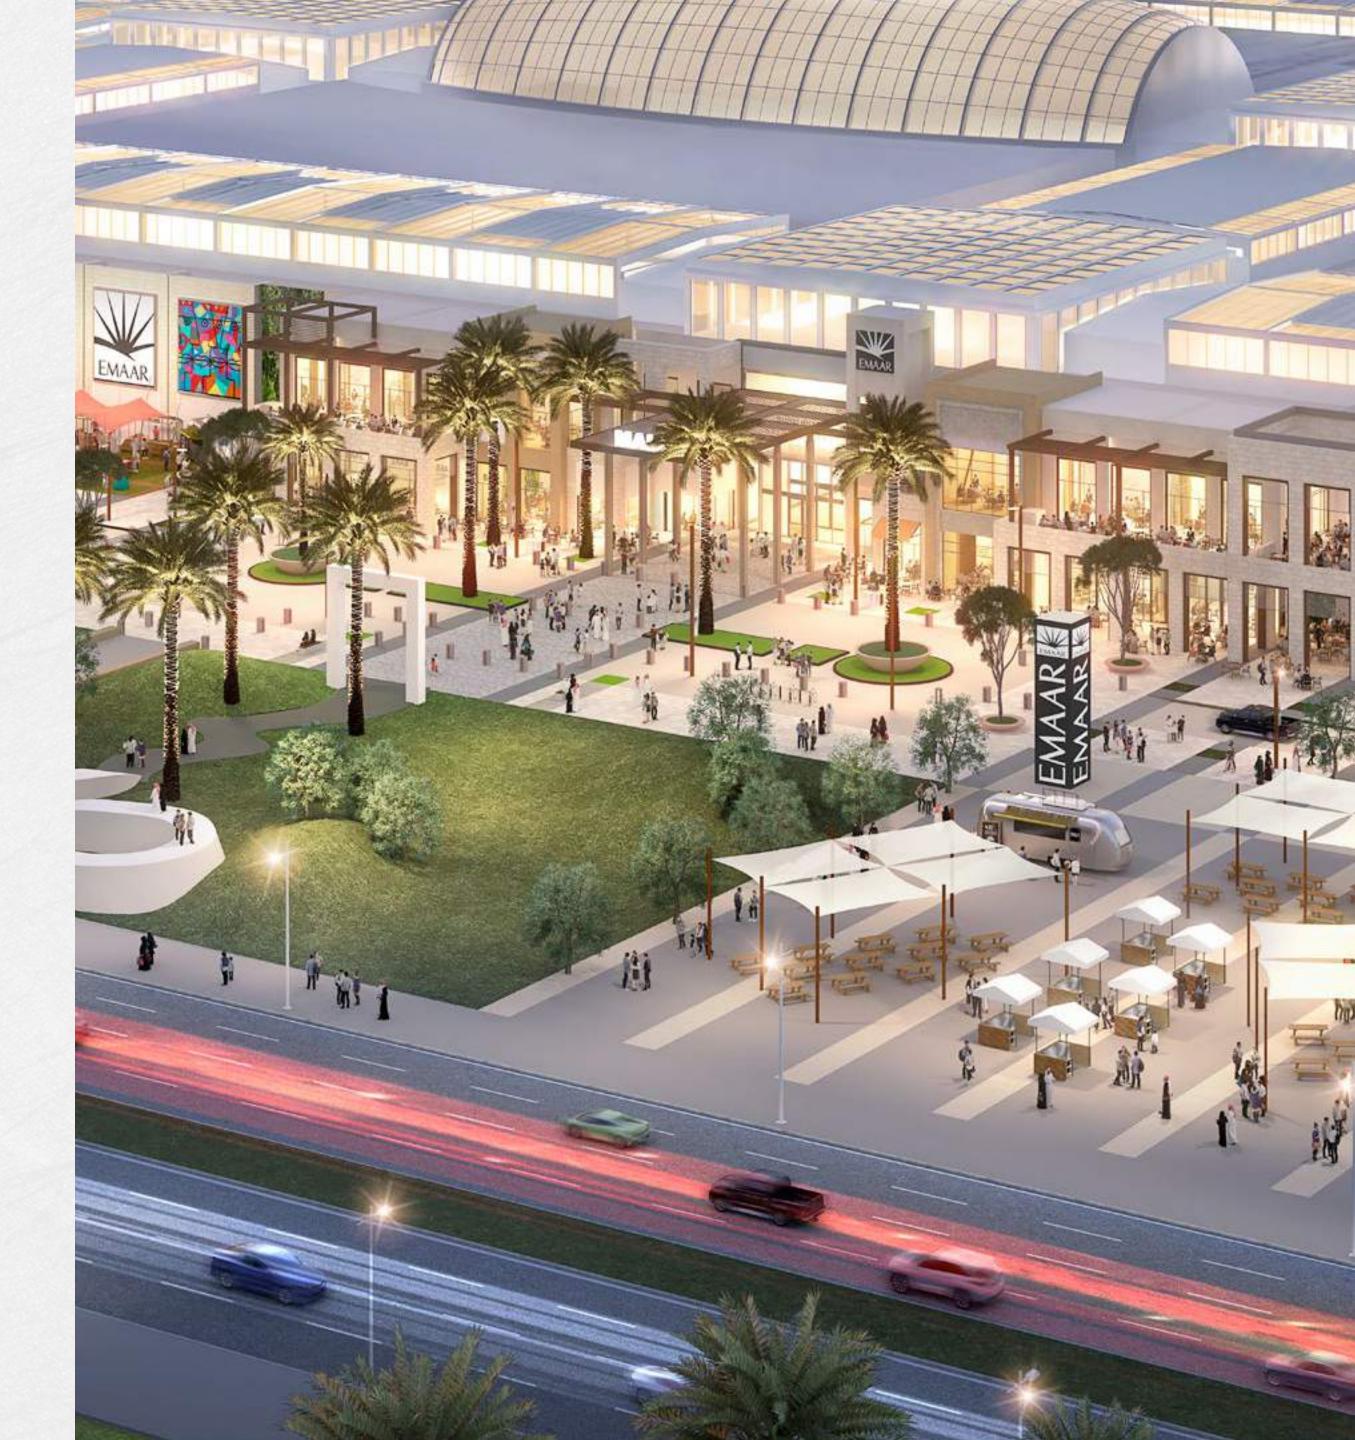

#### DUBAI HILLS MALL

### 2 MILLION SQ FT OF RETAIL INDULGENCE

Dubai Hills Mall is a destination of endless possibilities. Ideally positioned on the crossroads of Umm Suqeim Road and Al Khail Road, and only a short drive from GOLF PLACE II, the mall grants you:

650+ SHOPPING & DINNING CHOICES

83 STRATEGICALLY PLACED BUNKERS