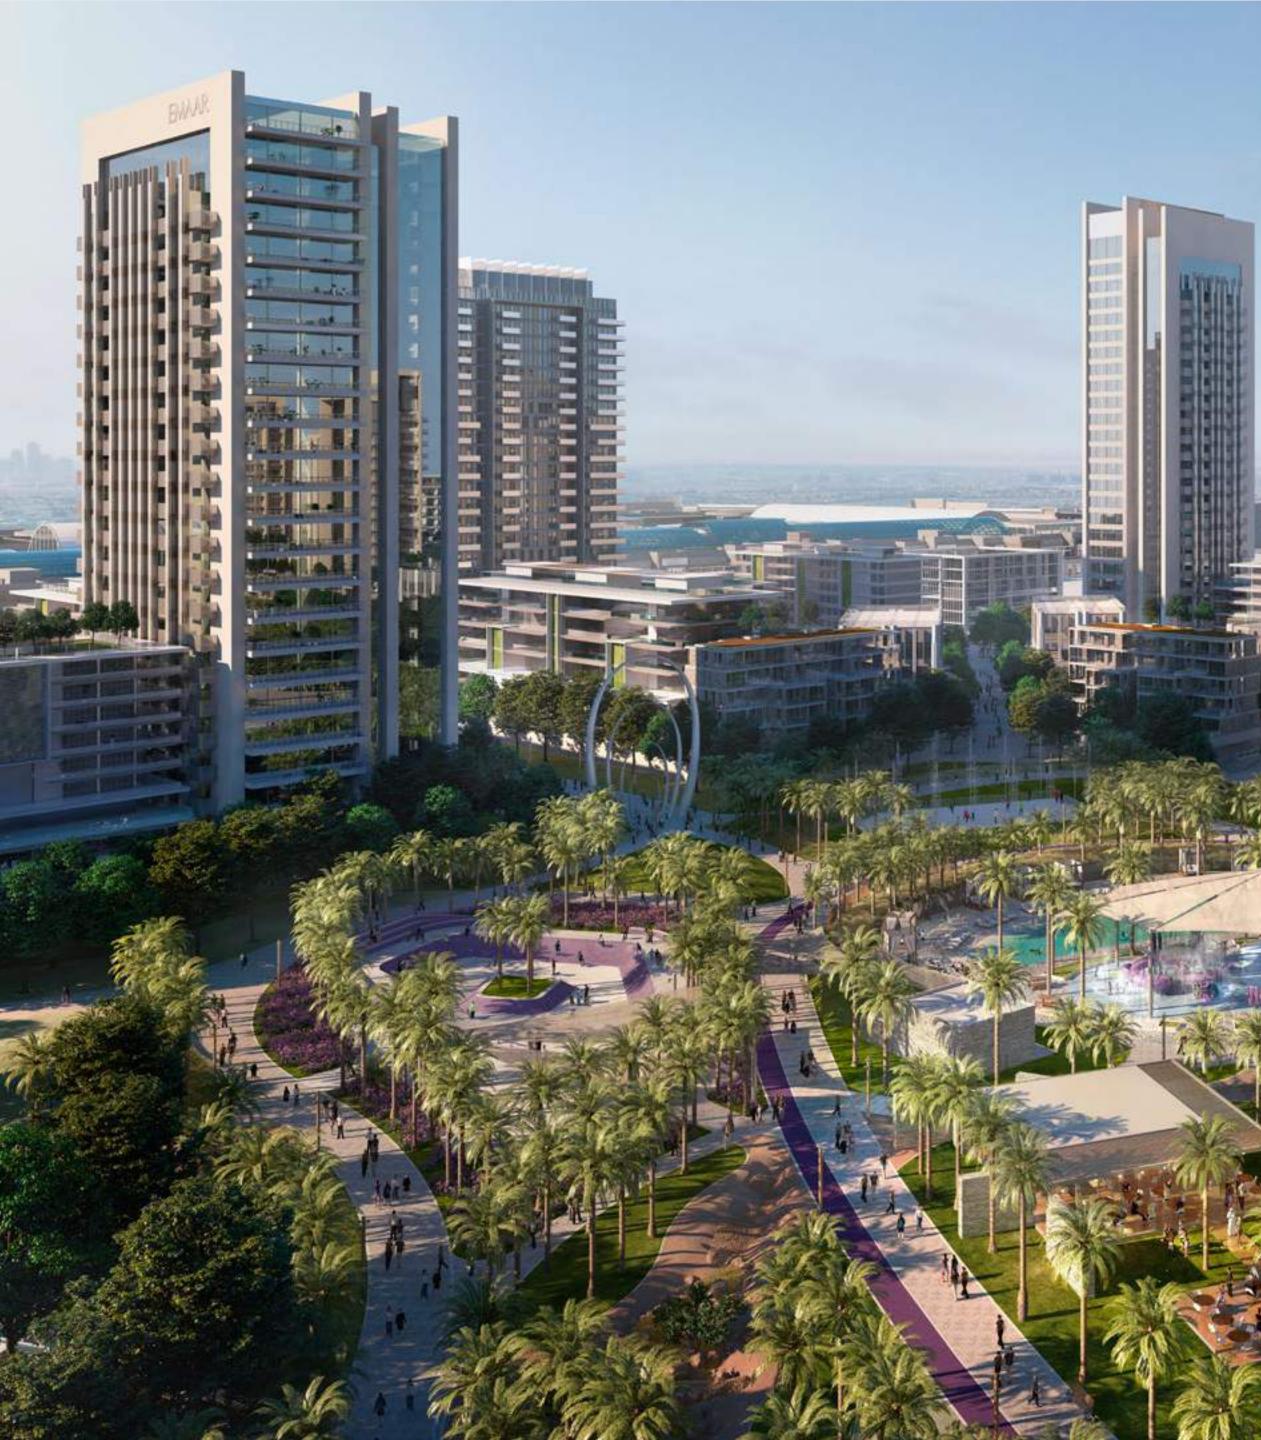

#### DUBAI HILLS MALL

### 2 MILLION SQ FT OF RETAIL INDULGENCE

Dubai Hills Mall is a destination of endless possibilities. Ideally positioned on the crossroads of Umm Suqeim Road and Al Khail Road, and only a short drive from GOLF PLACE II, the mall grants you:

650+ SHOPPING & DINNING CHOICES

83 STRATEGICALLY PLACED BUNKERS