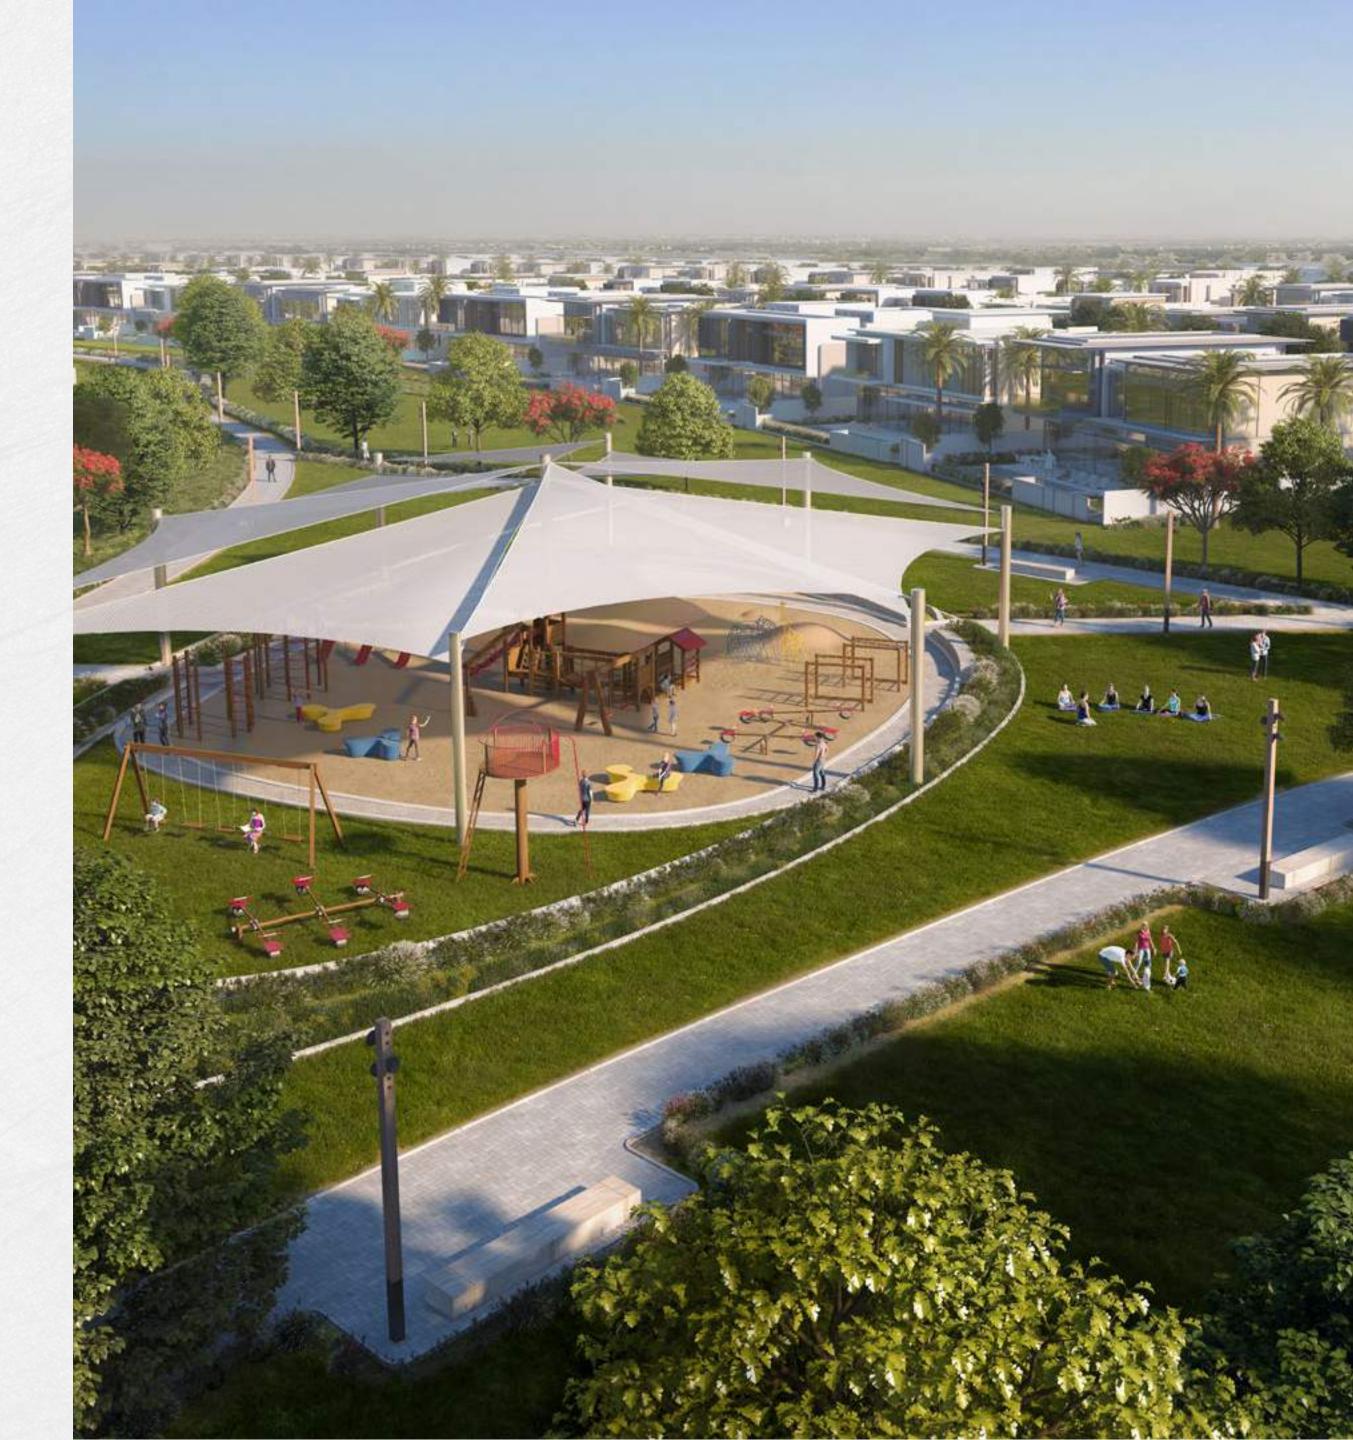

### WORLD-CLASS AMENITIES

Take your game to the next level with Golf Place II's world-class amenities. Give your regular workout an upgrade with various sports facilities, each designed to uplift your fitness experience.

### YOUR NEW URBAN HEAVEN

Spanning an impressive 180,000 sqm, Dubai Hills Park is the largest residential community park in Dubai packed with 19 exhilarating activities for you and your loved ones. These include:

2.5 KM JOGGING TRACK

CAFÉ PAVILION

URBAN BEACH & SPLASH PARK

WEEKEND MARKETS

SKATE & BOUNCE PARK

DOG PARK