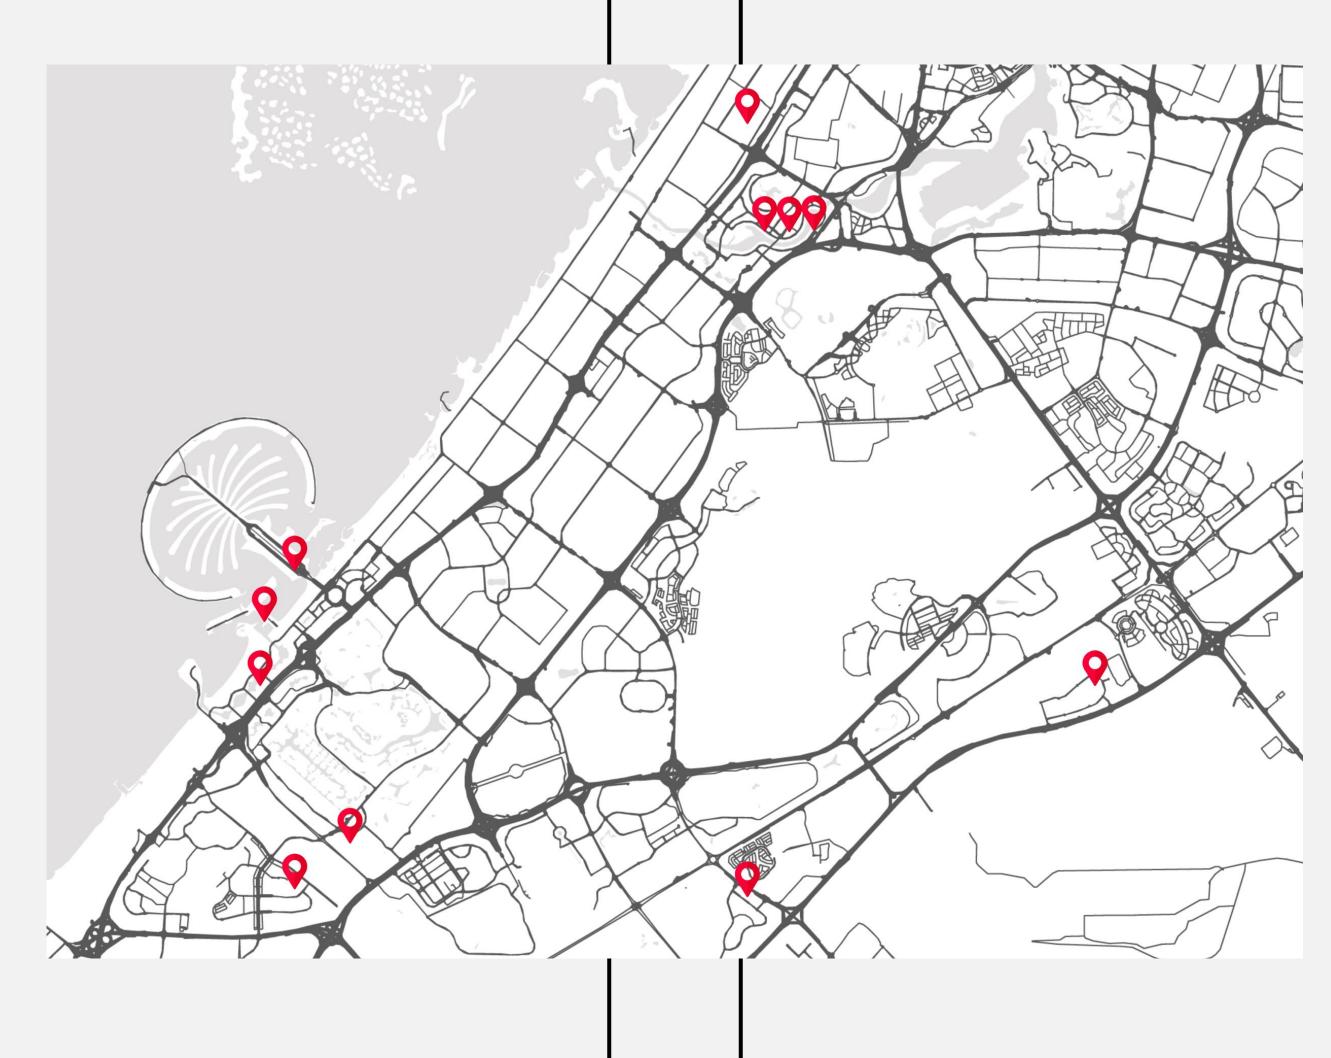

# Our Branches

fam Living City Walk Dubai Harbour

# Our Branches

Head Office Palm Jumeirah Business Bay

Mudon Marina

360+

Total Active Agents as of Today

190+

Total Administration Employees

### Branches

Business Bay (Head Office), Dubai Marina, Palm Jumeirah, Mudon, Business Bay, Jumeirah Park, Villanova, Al Furjan, Creek Harbour, Business Bay (fäm Living).