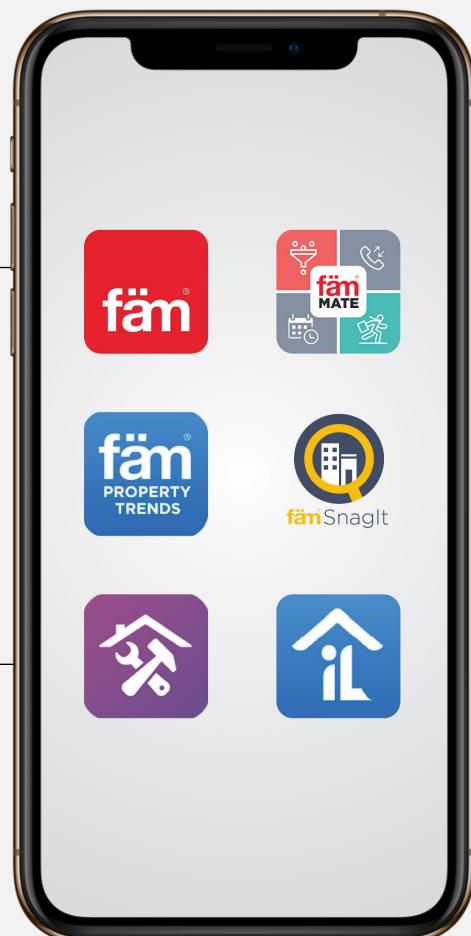

### **External Applications**

- Fam properties
- Fam property trends
- Fam fix it
- iLandlord

### Internal Applications

- Fam mate
- Fam snag it