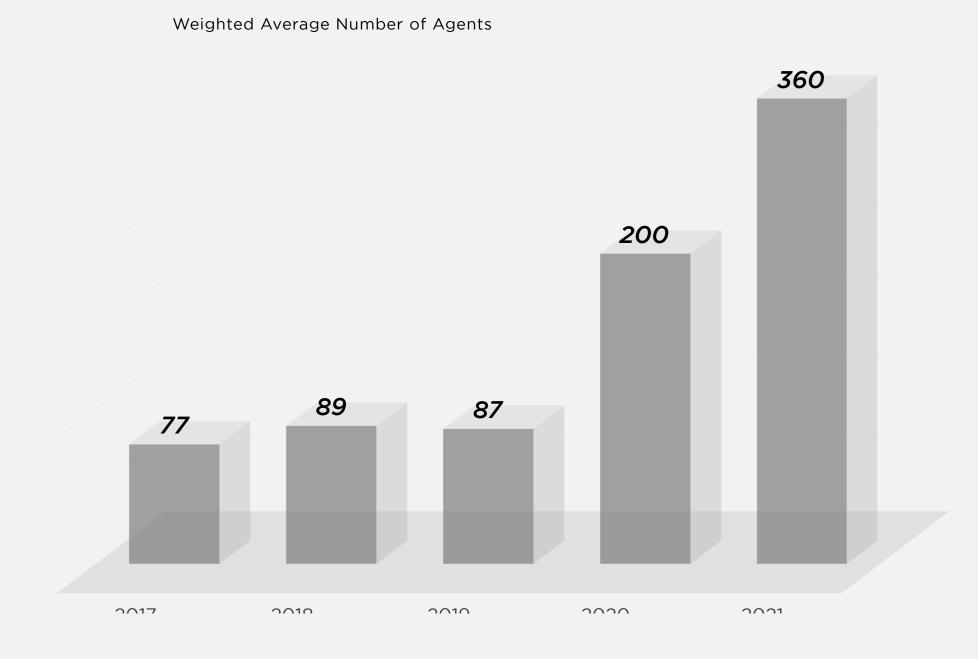

# Our Branches

Head Office Palm Jumeirah Business Bay

Mudon Marina

360+

Total Active Agents as of Today

190+

Total Administration Employees

### SARAI APARTMENTS PALM JUMEIRAH

fäm Properties sales and leasing force consists of 360+ real estate agents from 50 Different nationalities speaking more than 30 different languages.